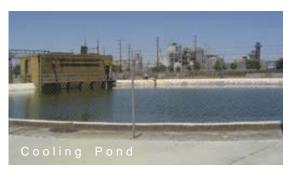

24'

Fire Sprinklers and 850,000 gallon cooling pond

Burlington Northern (BNSF) RR; 2 spurs

- \* Warehouse: ten at 12' x 10'
- \* Loft Warehouse: four at 10' x 10' and

one at 10' x 14'

\* Manufacturing: seven at 18' x 10'; five at 16' x 14': and one at 18' x 18'

Motorized ceiling vents

M-3, Heavy Industrial

\* Warehouse Area: 50' x 30'

\* Manufacturing Area: 50' x 50'

\$0.04 PSF - 2009 estimate

12,600 KVA owned substation

- \* 850,000 gallon water cooling pond
- \* 2.8 million gallon on-site water storage with 300hp Cummins diesel pump
- \* Warehouse Lighting: 200 watt high pressure
- \* Manufacturing Lighting: 200 watt high pressure
- \* R&D Lighting: 400 watt metal halide
- \* Annexed to City of Hanford
- \* Truck Scale

### **Site Photos**

# **Site Photos**

# **Site Photos**

**For Further Information, Please Contact:** 