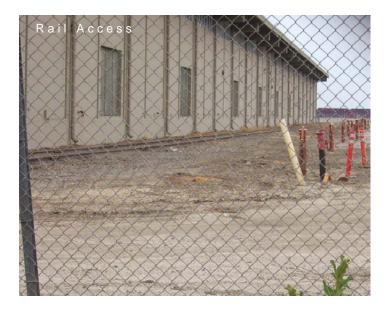

24'

Fire Sprinklers and 850,000 gallon cooling pond

Burlington Northern (BNSF) RR; 2 spurs

- \* Warehouse: ten at 12' x 10'
- \* Loft Warehouse: four at 10' x 10' and

one at 10' x 14'

\* Manufacturing: seven at 18' x 10'; five at 16' x 14': and one at 18' x 18'

### **Site Photos**

# **Site Photos**

**For Further Information, Please Contact:** 