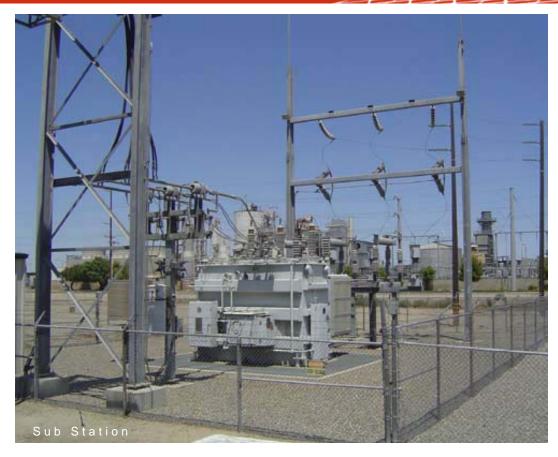

Motorized ceiling vents

M-3, Heavy Industrial

\* Warehouse Area: 50' x 30'

\* Manufacturing Area: 50' x 50'

\$0.04 PSF - 2009 estimate

12,600 KVA owned substation

- \* 850,000 gallon water cooling pond
- \* 2.8 million gallon on-site water storage with 300hp Cummins diesel pump
- \* Warehouse Lighting: 200 watt high pressure
- \* Manufacturing Lighting: 200 watt high pressure
- \* R&D Lighting: 400 watt metal halide
- \* Annexed to City of Hanford
- \* Truck Scale

# **Site Photos**

**For Further Information, Please Contact:** 