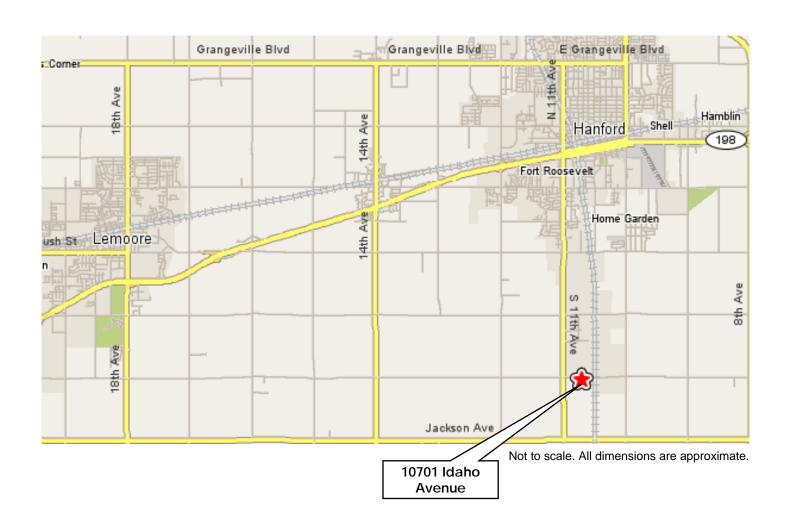

five at 16' x 14': and one at 18' x 18'

- \* Warehouse Area: one at 10' x 12'
- \* R&D Area: five at 18' x 10'; two at

10' x 10' and one at 18' x 16'

\* Warehouse Area: ninteen at 8' x 8': one at 12' x 10'

\* Loft Warehouse-Ground Floor: seven at 8' x 8'; one at 10' x 14'

Motorized ceiling vents

M-3, Heavy Industrial

\* Warehouse Area: 50' x 30'

\* Manufacturing Area: 50' x 50'

\$0.04 PSF - 2009 estimate

12,600 KVA owned substation

- \* 850,000 gallon water cooling pond
- \* 2.8 million gallon on-site water storage with 300hp Cummins diesel pump
- \* Warehouse Lighting: 200 watt high pressure
- \* Manufacturing Lighting: 200 watt high pressure
- \* R&D Lighting: 400 watt metal halide
- \* Annexed to City of Hanford
- \* Truck Scale









10701 Idaho Avenue Hanford, CA

Map



### For Further Information, Please Contact:

#### Jim Ballard

Director of Leasing 707.569.9000





10701 Idaho Avenue Hanford, CA

### **Site Photos**







# For Further Information, Please Contact:

### Jim Ballard

Director of Leasing 707.569.9000 jballard@stggroup.com





10701 Idaho Avenue Hanford, CA

# **Site Photos**







### **For Further Information, Please Contact:**

#### Jim Ballard

Director of Leasing 707.569.9000





10701 Idaho Avenue Hanford, CA

# **Site Photos**





**For Further Information, Please Contact:** 

#### Jim Ballard

Director of Leasing 707.569.9000 jballard@stggroup.com





10701 Idaho Avenue Hanford, CA

# **Site Photos**





**For Further Information, Please Contact:** 

#### Jim Ballard

Director of Leasing 707.569.9000 jballard@stggroup.co