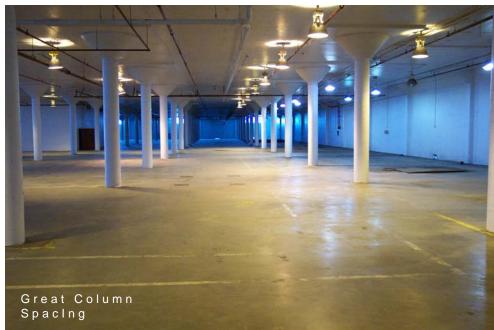

Motorized ceiling vents

M-3, Heavy Industrial

\* Warehouse Area: 50' x 30'

\* Manufacturing Area: 50' x 50'

\$0.04 PSF - 2009 estimate

12,600 KVA owned substation

- \* 850,000 gallon water cooling pond
- \* 2.8 million gallon on-site water storage with 300hp Cummins diesel pump
- \* Warehouse Lighting: 200 watt high pressure
- \* Manufacturing Lighting: 200 watt high pressure
- \* R&D Lighting: 400 watt metal halide
- \* Annexed to City of Hanford
- \* Truck Scale

# **Site Photos**

**For Further Information, Please Contact:** 