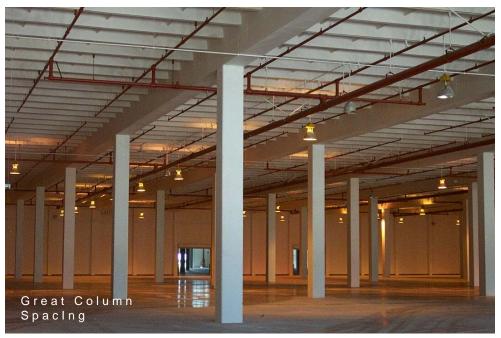

Motorized ceiling vents

M-3, Heavy Industrial

\* Warehouse Area: 50' x 30'

\* Manufacturing Area: 50' x 50'

\$0.04 PSF - 2009 estimate

12,600 KVA owned substation

- \* 850,000 gallon water cooling pond
- \* 2.8 million gallon on-site water storage with 300hp Cummins diesel pump
- \* Warehouse Lighting: 200 watt high pressure
- \* Manufacturing Lighting: 200 watt high pressure
- \* R&D Lighting: 400 watt metal halide
- \* Annexed to City of Hanford
- \* Truck Scale

# **Site Photos**